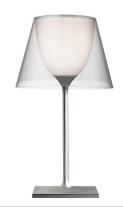

# Ktribe T1, Grey Body-Transparent Diffuser - Specification Sheet by Philippe Starck, 2007

Mounting Table Top

Lamp (Bulb) Description 1 x 72W BT-15 ECO Halogen (Included)

Environment Indoor - Dry Location
Finish Grey/Transparent

Technical and Product Description KTRIBE T table lamp providing diffused lighting. Base, rod support and diffuser

support in die-cast, polished Zamak alloy. Polished aluminum tubular. Injection-molded, matte black PA (Nylon) base cover. Injection-molded PC (polycarbonate) opal inner diffuser. Outer diffuser in transparent or fumée