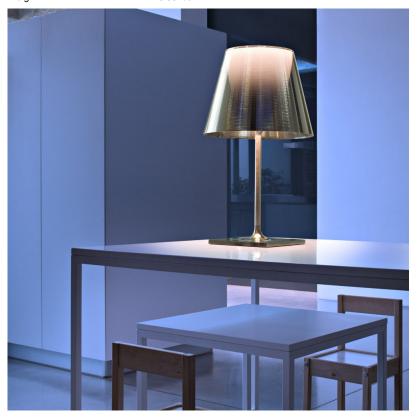

# Ktribe T1, Grey Body-Transparent Diffuser - Specification Sheet by Philippe Starck, 2007

Mounting Table Top

Lamp (Bulb) Description 1 x 72W BT-15 ECO Halogen (Included)

Environment Indoor - Dry Location
Finish Grey/Transparent

Technical and Product Description KTRIBE T table lamp providing diffused lighting. Base, rod support and diffuser

support in die-cast, polished Zamak alloy. Polished aluminum tubular. Injection-molded, matte black PA (Nylon) base cover. Injection-molded PC (polycarbonate) opal inner diffuser. Outer diffuser in transparent or fumée