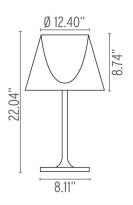

Top

Lamp (Bulb) Description 1 x 72W BT-15 ECO Halogen (Included)

Environment Indoor - Dry Location
Finish Grey/Transparent

Technical and Product Description KTRIBE T table lamp providing diffused lighting. Base, rod support and diffuser

support in die-cast, polished Zamak alloy. Polished aluminum tubular. Injection-molded, matte black PA (Nylon) base cover. Injection-molded PC (polycarbonate) opal inner diffuser. Outer diffuser in transparent or fumée

PMMA (polymethylmethacrylate).

#### Electrical

Voltage 120

Switching 0-100% dimmer installed on the cord

IP Rating IP20

#### **Physical**

Cord Length (inches) 64" - Black

Construction Material Aluminum, PMMA (Polymethylmethacrylate), Polycarbonate, Zamak

Weight 6.83 lbs





FU627500 Grey/Transparent

#### **Dimensional Image**



### Certifications



## Lamping (Bulb)



72W BT-15 ECO Halogen